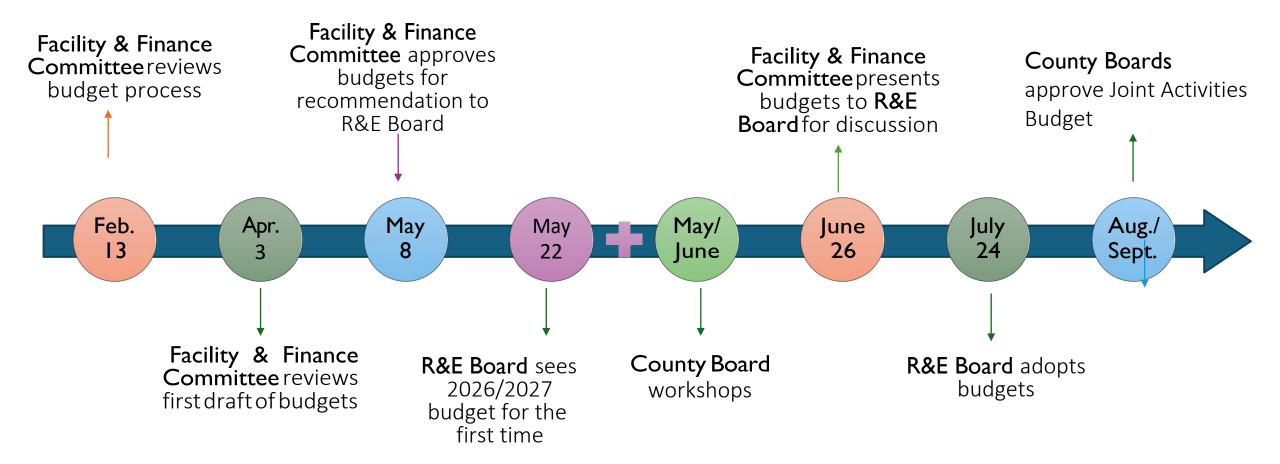

The three proposed budgets were presented to the Facility & Finance Committee at its April 3, 2025, meeting for initial review. The budgets were then updated based on discussions from that meeting and additional changes identified after the April committee meeting. At its May 8, 2025, meeting, the Facility & Finance Committee adopted Resolution R&EB-FFC-2025-02, approving the proposed 2026–2027 Joint Activities Budget, Facility Budget and EM&R Budget and recommending that the R&E Board approve the budgets.

### SUBJECT: 2026 – 2027 Budget Review

On May 22, 2025, the Facility & Finance Committee introduced the proposed budgets to the full R&E Board. The board received an informational presentation from Executive Director Martinson and staff describing the considerations and impacts regarding the budgets. Following this information item, both the Ramsey County Board and Washington County Board held workshops on June 3, 2025, and June 10, 2025, to discuss the county perspectives on the 2026–2027 R&E budgets.

At the June 26, 2025, R&E Board meeting, board members from the two counties will report back on the discussions that occurred at those county board workshops. This meeting provides the opportunity for the board to provide additional direction to JLT in preparing the final 2026–2027 budgets, which will be presented for approval at the July 24, 2025, R&E Board meeting.

### **ATTACHMENTS:**

- 1. 2026-2027 Budget Timeline (Updated)
- 2. 2026-2027 Proposed Facility Budget
- 3. 2026-2027 Proposed Equipment Maintenance & Replacement Budget
- 4. 2026-2027 Proposed Joint Activities Budget