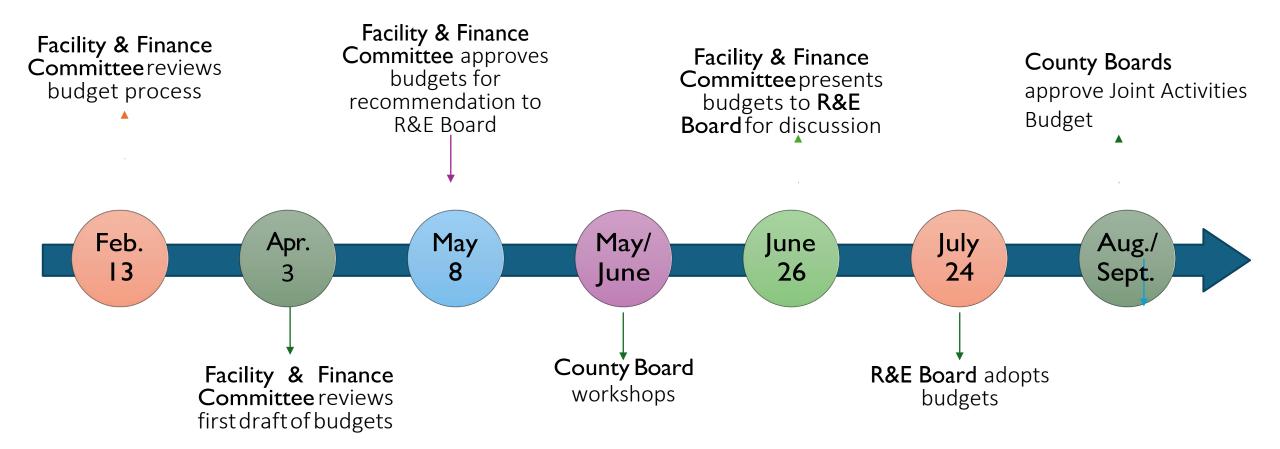

# 2026 – 27 Budget Timeline

#### **EXECUTIVE SUMMARY:**

Three proposed 2026-2027 budgets for Ramsey/Washington Recycling & Energy (R&E) were presented for initial review by the Facility & Finance Committee at its April 4, 2025 meeting. The budgets have been updated based on discussions from that meeting and additional changes identified after the April committee meeting occurred.

At the May 8, 2025 Facility & Finance Committee meeting, staff will present the changes described below for committee consideration. The committee will then be asked to approve the 2026-2027 budgets and recommend that the R&E Board approve the budgets.

#### Facility Budget

No changes were made to the Facility Budget from the April Facility & Finance Committee meeting. Budget was developed using an estimated volume of 450,000 tons of MSW.