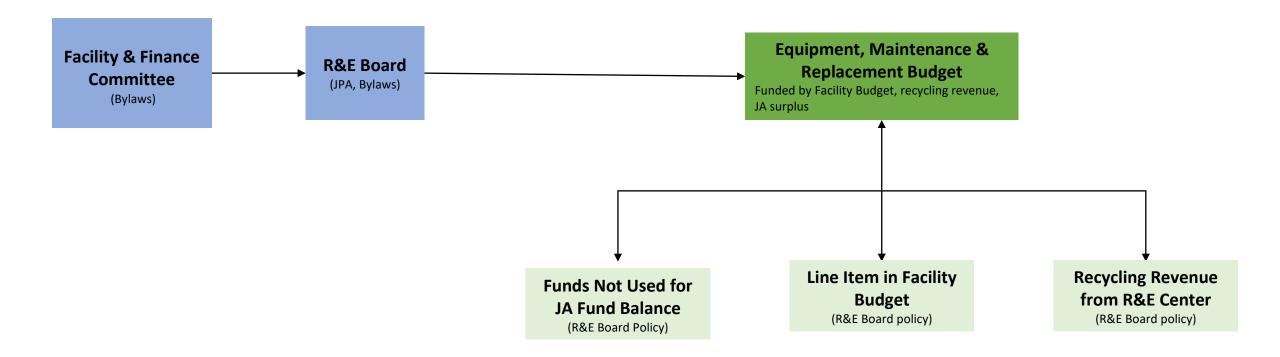

# R&E Board Budget Structure – Equipment, Maintenance & Replacement

#### Equipment Maintenance & Replacement Budget

Scheduled and capital maintenance projects that are not included in the annual Facility Budget. Capital maintenance projects are forecasted out five years.