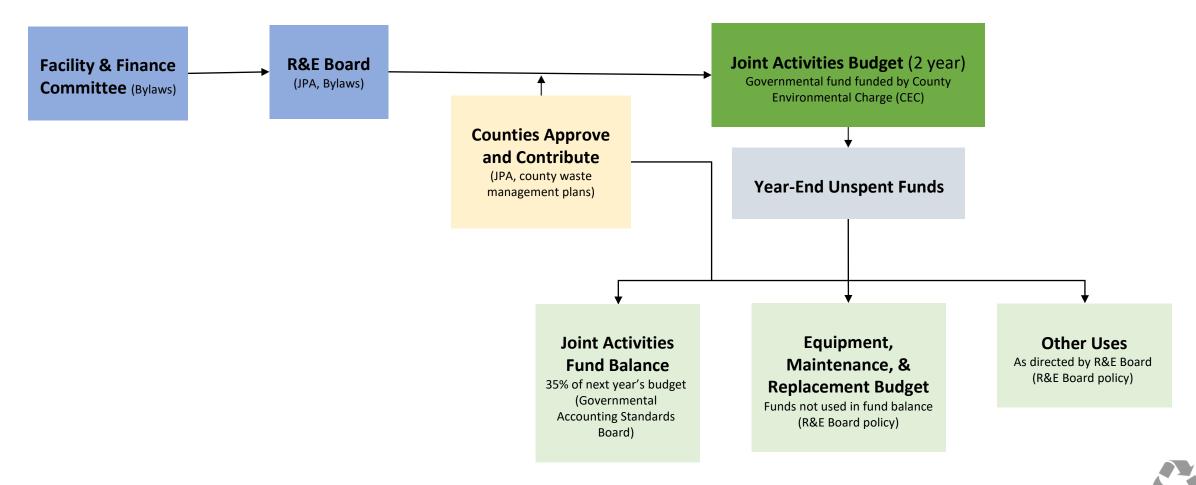

## R&E Board Budget Structure – Joint Activities

131

#### Joint Activities Budget

The R&E Board Bylaws state, *"The* Facility & Finance Committee *will prepare a two-year budget for Joint Activities Budget for the Board approval each year on or prior to August 1. The Board will submit the* 

*Joint Activities Budget for approval of the Counties (for the Counties respective contributions) on or prior to September 1 each year."* [Bylaws, Section 11.]

The Joint Activities Budget includes the programmatic, non-R&E Center-related expenses funded by contributions from the counties – 69% from Ramsey County and 31% from Washington County. Following R&E Board approval, this budget requires approval by both county boards. In accounting terms, this is a "governmental fund" covering the activities of R&E that are unrelated to the R&E Center's business expenses.