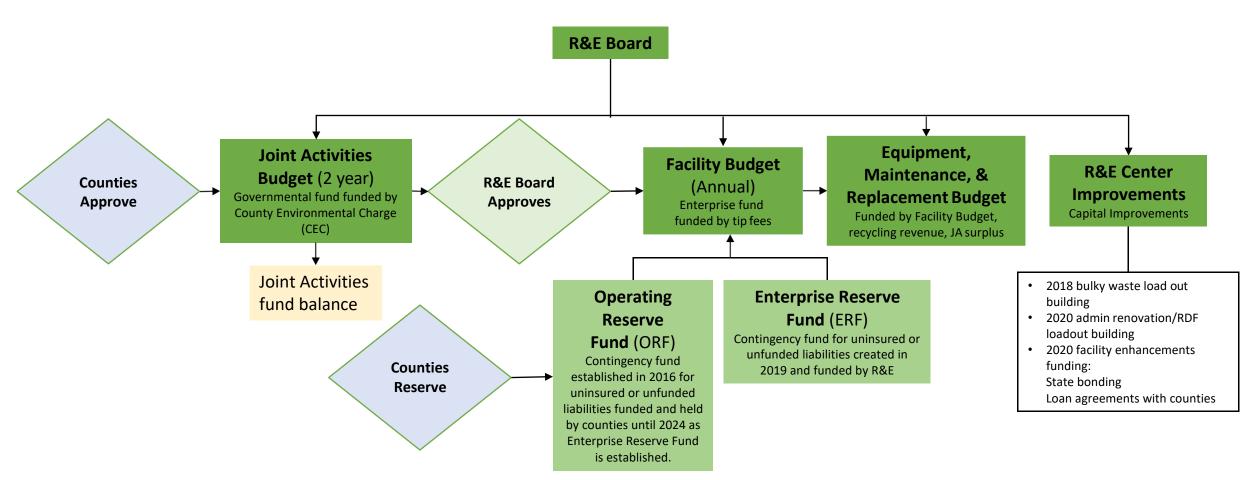

## R&E Board Budget Structure

#### Joint Activities Budget

The R&E Board Bylaws state, *"The* Facility & Finance Committee *will prepare a two-year budget for Joint Activities Budget for the Board approval each year on or prior to August 1. The Board will submit the* 

*Joint Activities Budget for approval of the Counties (for the Counties respective contributions) on or prior to September 1 each year."* [Bylaws, Section 11.]

The Joint Activities Budget includes the programmatic, non-R&E Center-related expenses funded by contributions from the counties – 69% from Ramsey County and 31% from Washington County. Following R&E Board approval, this budget requires approval by both county boards. In accounting terms, this is a "governmental fund" covering the activities of R&E that are unrelated to the R&E Center's business expenses.

<u>Enterprise Reserve Fund:</u> Agreed level of funding resulting from the enhancements financing plans and resulting amendments to the joint powers agreement and bylaws. Funds will increase over time to address unfunded/uninsured liabilities. At the same time, the counties' obligations to hold operating reserve funds will decrease.

<u>Debt Service</u>: Costs associated with debt will change in 2026 and 2027. This includes:

- Loan agreements associated with purchasing the R&E Center
- Loans from the counties for renovation of the administration building and construction of the load-out enclosure, completed in 2021. The first loan payment starts in 2024
- Loan agreements associated with the R&E Center enhancements starting in 2023
- Operating Reserve Fund (ORF) payment of \$1 million to the counties starting in 2025