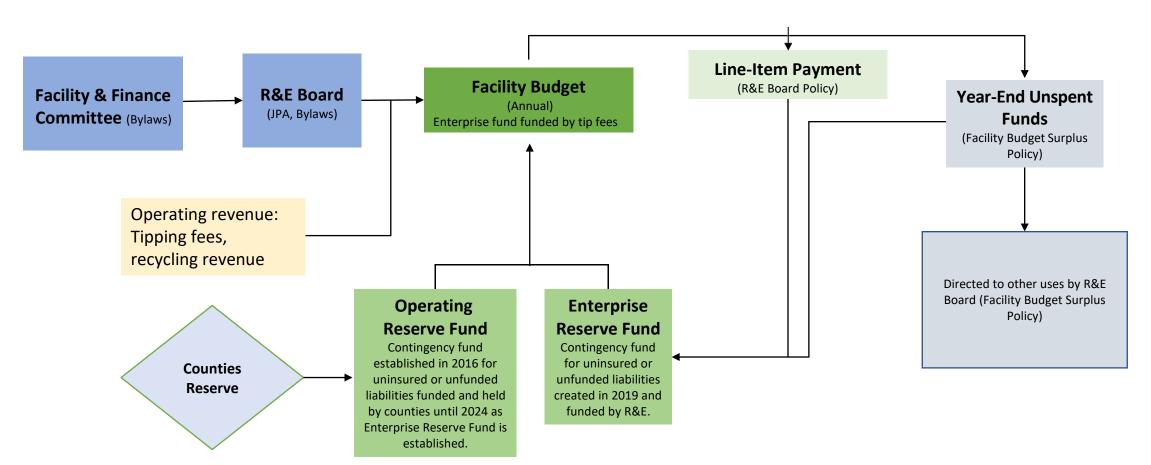

## R&E Board Budget Structure – Facility Budget

SUBJECT: 2026-2027 Budgets Recommendation for Approval

<u>Contingency</u>: Line item used for unanticipated costs at the R&E Center, in addition to funds from the Enterprise Reserve Rund (ERF). The contingency budget for 2026-2027 is comparable to prior budgets.

<u>Enterprise Reserve Fund:</u> Agreed level of funding resulting from the enhancements financing plans and resulting amendments to the joint powers agreement and bylaws. Funds will increase over time to address unfunded/uninsured liabilities. At the same time, the counties' obligations to hold operating reserve funds will decrease.

<u>Debt Service</u>: Costs associated with debt will change in 2026 and 2027. This includes:

- Loan agreements associated with purchasing the R&E Center
- Loans from the counties for renovation of the administration building and construction of the load-out enclosure, completed in 2021. The first loan payment starts in 2024
- Loan agreements associated with the R&E Center enhancements starting in 2023
- Operating Reserve Fund (ORF) payment of \$1 million to the counties starting in 2025