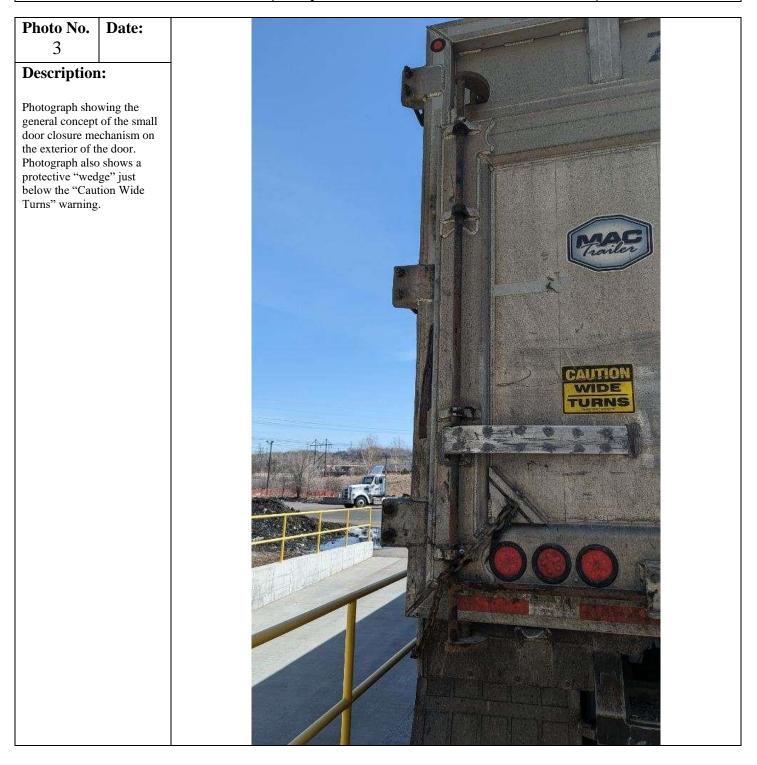

## **Attachment 6**



| Client's Name:           |
|--------------------------|
| Recycling & Energy (R&E) |

## Site Location: 100 Red Rock Road Newport, MN

Photographic Log

**Project No.** 23R002.00





Site Location: **Client's Name:** Project No. Recycling & Energy (R&E) 23R002.00 100 Red Rock Road Newport, MN Photo No. Date: 2 **Description:** Photograph showing the general concept for hinges. Hinge design shall allow small door or both doors to open fully and rest against the trailer body. 781



Client's Name: Recycling & Energy (R&E) Site Location: 100 Red Rock Road Newport, MN **Project No.** 23R002.00





## **Photographic Log**

**Client's Name:** Project No. Recycling & Energy (R&E) 100 Red Rock Road 23R002.00 Newport, MN Photo No. Date: 4 **Description:** Photograph showing the general concept for u-bolt latch design specified.

Site Location:



## **Photographic Log**

Client's Name: Recycling & Energy (R&E) Site Location: 100 Red Rock Road Newport, MN **Project No.** 23R002.00