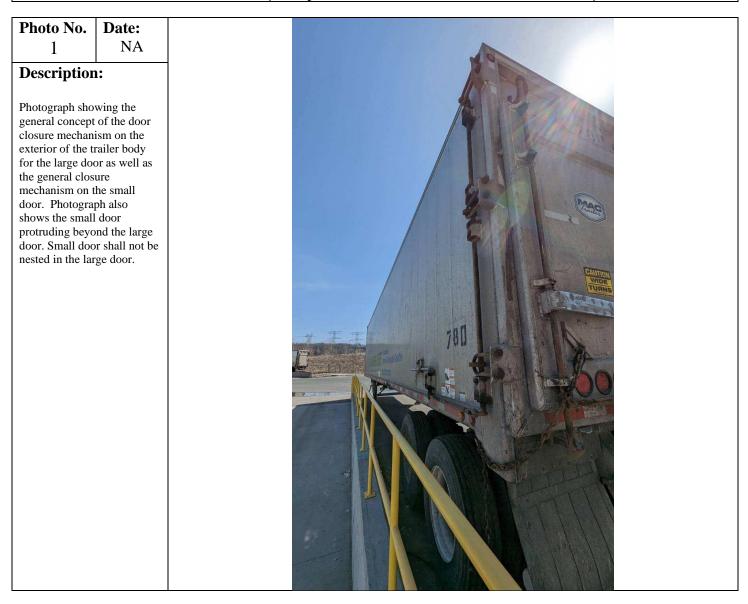

## **Attachment 6**



| Client's Name:           |
|--------------------------|
| Recycling & Energy (R&E) |

## Site Location: 100 Red Rock Road Newport, MN

Photographic Log

**Project No.** 23R002.00





Site Location: **Client's Name:** Project No. Recycling & Energy (R&E) 23R002.00 100 Red Rock Road Newport, MN Photo No. Date: 2 **Description:** Photograph showing the general concept for hinges. Hinge design shall allow small door or both doors to open fully and rest against the trailer body. 781



Client's Name: Recycling & Energy (R&E) Site Location: 100 Red Rock Road Newport, MN **Project No.** 23R002.00





## **Photographic Log**

**Client's Name:** Project No. Recycling & Energy (R&E) 100 Red Rock Road 23R002.00 Newport, MN Photo No. Date: 4 **Description:** Photograph showing the general concept for u-bolt latch design specified.

Site Location:



## **Photographic Log**

Client's Name: Recycling & Energy (R&E) Site Location: 100 Red Rock Road Newport, MN **Project No.** 23