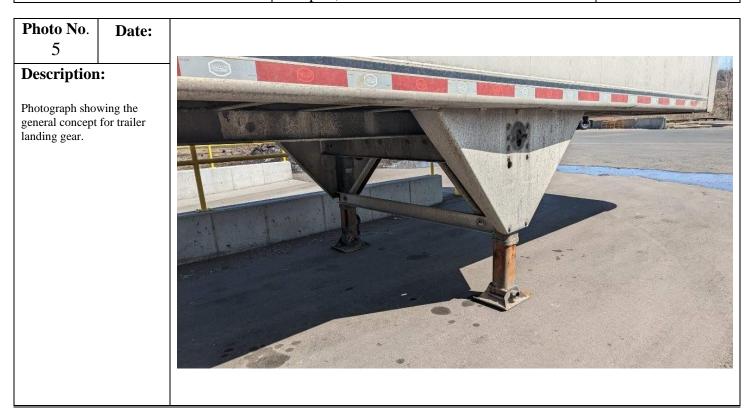

Location: **Client's Name:** Project No. Recycling & Energy (R&E) 23R002.00 100 Red Rock Road Newport, MN Photo No. Date: 2 **Description:** Photograph showing the general concept for hinges. Hinge design shall allow small door or both doors to open fully and rest against the trailer body. 781



Client's Name: Recycling & Energy (R&E) Site Location: 100 Red Rock Road Newport, MN **Project No.** 23R002.00





## **Photographic Log**

**Client's Name:** Project No. Recycling & Energy (R&E) 100 Red Rock Road 23R002.00 Newport, MN Photo No. Date: 4 **Description:** Photograph showing the general concept for u-bolt latch design specified.

Site Location:



## **Photographic Log**

Client's Name: Recycling & Energy (R&E) Site Location: 100 Red Rock Road Newport, MN **Project No.** 23R002.00