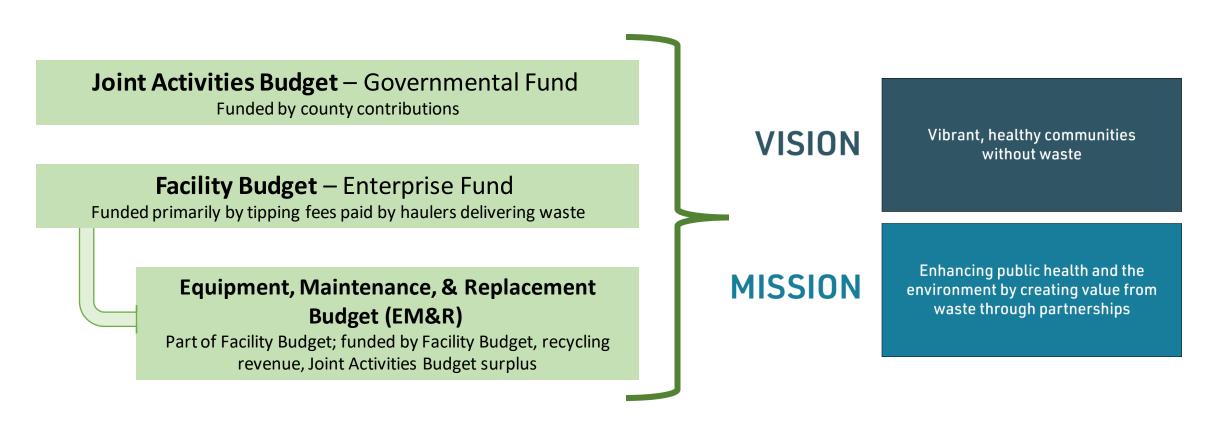

Wehlage reviewed the budget structure, comprising the Joint Activities (JA) Budget, Facility Budget and Equipment Maintenance & Replacement (EM&R) Budget.

# Facility Budget

This is also known as the Enterprise Fund, funded primarily by tipping fees. Sam Holl, R&E Facility manager, reviewed the drivers of the 2024-2025 budget, which include personnel costs, fuel supply agreements which are costs associated with Xcel Energy accepting refuse-derived fuel, landfill costs associated with delivery to landfills, transportation, transload, facility operations and administrative/internal costs such as debt services and the Enterprise Reserve Fund (ERF).

# Equipment Maintenance & Replacement Budget

The EM&R Budget is a 5-year improvement plan funded primarily by recycling revenue. The Facility Budget and EM&R Budget are parts of an enterprise budget, which covers its cost with its revenue intending to break even.

# Joint Activities (JA) Budget

Wehlage reviewed the background of the JA Budget. It is also known as the General Fund or Governmental Fund and is funded by county contributions (Ramsey County 73%, Washington County 27%). This two-year budget is the only one requiring approval by the counties for their respective contributions.