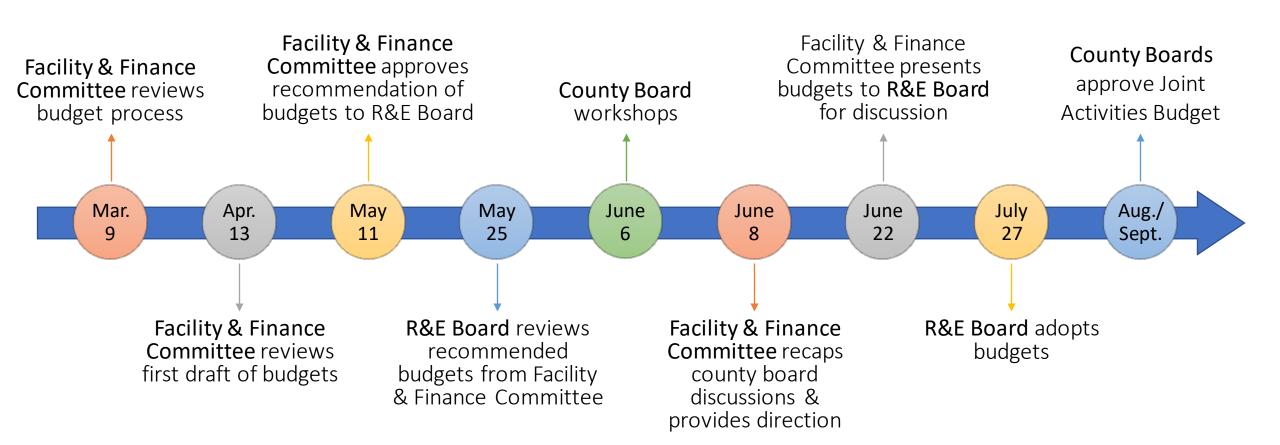

Kris Wehlage, R&E accounting manager, said that those included in the budget consultation were Tabatha Hansen, Director, Washington County Finance, and Renee Vought, Deputy Finance Director, Ramsey County. He reviewed R&E's vision, mission and R&E Board principles, including planning for a 20–30-year horizon. He reviewed the 2024-25 budget preparation timeline through September 2023.

# **EXECUTIVE SUMMARY:**

Three proposed 2024-2025 budgets for Ramsey/Washington Recycling & Energy were presented for initial review by the Facility & Finance Committee at its April 13, 2023, meeting. The budgets have been updated based on discussions from that meeting and additional changes identified after the April committee meeting occurred.

At the May 11, 2023, Facility & Finance Committee meeting, staff will present the changes described below for committee consideration. The committee will then be asked to approve the 2024-2025 budgets and recommend that the R&E Board approve the budgets.