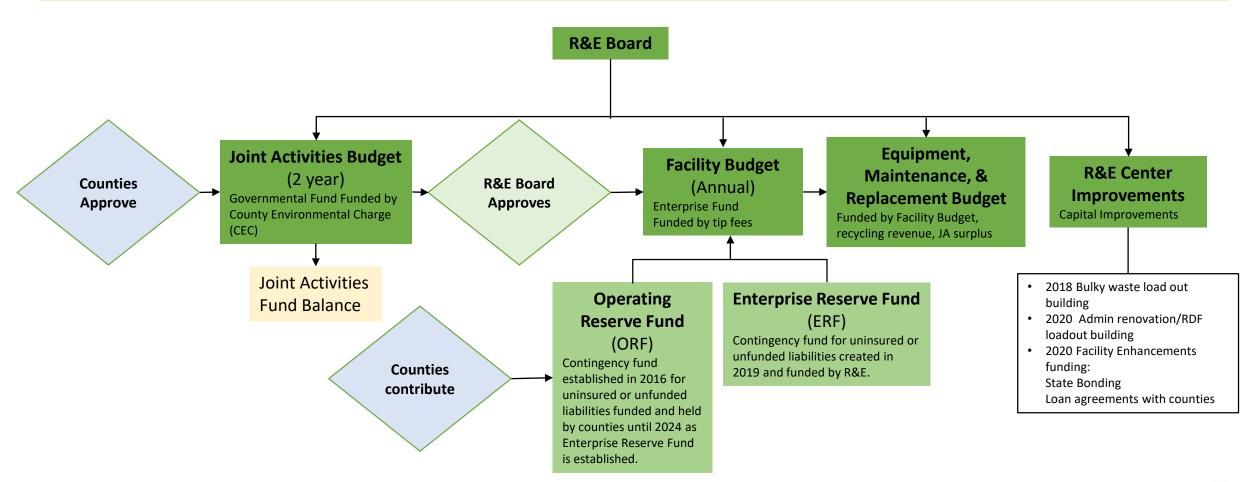

#### **EXECUTIVE SUMMARY:**

The Facility & Finance Committee met on May 19, 2022, to review and recommend any changes to the previously approved 2023 budgets for Ramsey/Washington Recycling & Energy (R&E). The R&E Board's bylaws provide that the Facility & Finance Committee will prepare a two-year budget for Joint Activities for R&E Board approval on or prior to August 1 of the year prior. The R&E Board then submits the Joint Activities Budget to the counties annually for approval of their respective contributions. The bylaws also state that the Facility & Finance Committee will prepare the annual Facility Budget for approval by the R&E Board each year on or prior to August 1 of the year prior. While not called for in the bylaws, the Joint Leadership Team (JLT) is recommending that the Equipment Maintenance & Replacement Budget also be prepared for consideration by the R&E Board.

### **Joint Activities Budget**

Recommended changes to the 2023 Joint Activities Budget include adding two full-time equivalent (FTE) positions to the complement. These positions are funding neutral as a result of savings from various categories. The recommended positions are a planning specialist and program assistant.

### **Facility Budget**

Recommended changes to the 2023 Facility Budget include increasing the transportation and transload fee budgets for 2023 and using 2021 Joint Activities und Balance transfer and the 2023 contingency to offset the increases. Transportation and transload fee agreements expire at the end of 2022, and new agreements will be needed in 2023.

### **Equipment Maintenance & Replacement Budget**

No recommended changes to the 2023 EM&R budget previously approved on July 22, 2021.

## **R&E Board Budget Structure**