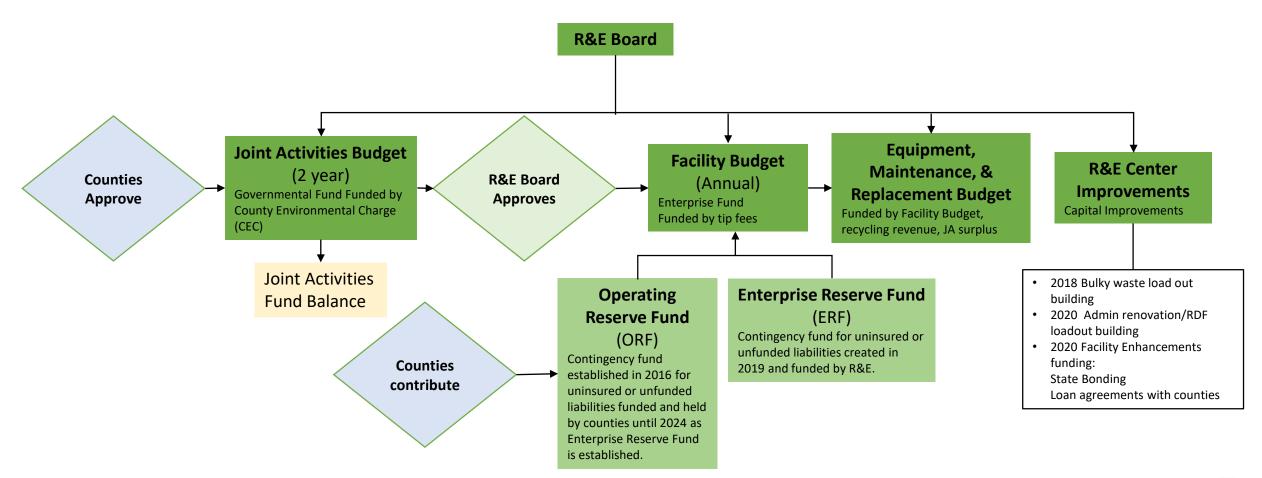

the 2023 EM&R budget previously approved on July 22, 2021.

#### **ATTACHMENTS:**

- 1. R&E Budget Structure
- 2. 2023 Budget Timeline
- 3. 2023 Joint Activities Budget
- 4. 2023 Facility Budget
- 5. 2023 Equipment Maintenance & Replacement Budget
- 6. Draft Resolution

#### FINANCIAL IMPLICATIONS:

None.

| AUTHORIZED SIGNATURES      |                                  | DATE    |
|----------------------------|----------------------------------|---------|
| JOINT LEADERSHIP TEAM      | Michael Reed                     | 5/11/22 |
|                            | Ance Stewart<br>Some Mr. Verylit |         |
| RAMSEY COUNTY ATTORNEY     | Jacob                            | 5/11/22 |
| WASHINGTON COUNTY ATTORNEY | H-NiM-y                          | 5/12/22 |

# **R&E Board Budget Structure**



# 2023 Budget Timeline



# Ramsey/Washington Recycling & Energy Board

|                                                          | 2022 Approved<br>Budget | 2023 Approved<br>Budget | 2023 Proposed<br>Budget | Change in<br>Budget |
|----------------------------------------------------------|-------------------------|-------------------------|-------------------------|---------------------|
| APPROPRIATIONS:                                          |                         |                         |                         |                     |
| Project Management                                       | 2,729,727               | 2,519,454               | 2,729,454               | 210,000             |
| Non-Residential Recycling                                | 4,090,000